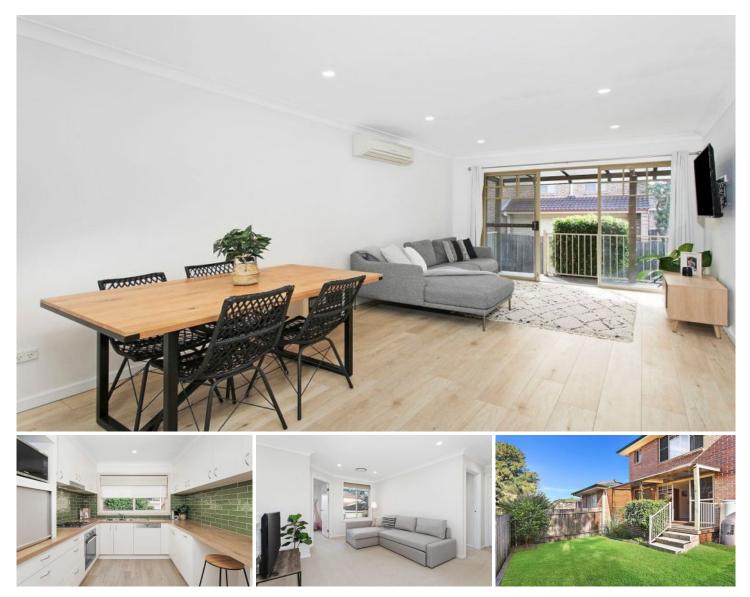

## 3/26-28 Wallumatta Road Caringbah NSW

Featuring a spacious floor plan and light-filled interiors, this three-bedroom residence features quality inclusions throughout. Showcasing two separate living areas, a large courtyard, and positioned just moments to Caringbah train station, local schools, and shops, this property is an ideal opportunity for those seeking a low-maintenance lifestyle.

- Three generous bedrooms complete with built-in wardrobes, main bedroom with ensuite.
- Open plan, light-filled interiors with air conditioning.

- Spacious kitchen with gas cooktop and ample bench and storage space

- Two separate and spacious living areas
- Internal laundry with additional downstairs toilet.
- Large north facing yard with covered patio and ample space for entertaining
- Single drive-through lock up garage