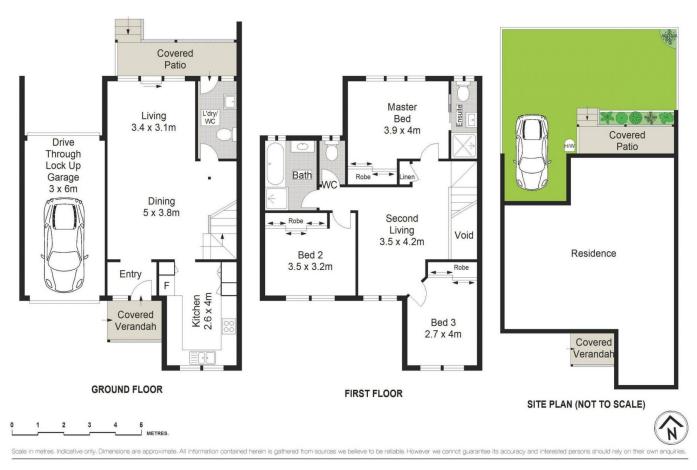

## 3/26-28 Wallumatta Road Caringbah NSW

Featuring a spacious floor plan and light-filled interiors, this three-bedroom residence features quality inclusions throughout. Showcasing two separate living areas, a large courtyard, and positioned just moments to Caringbah train station, local schools, and shops, this property is an ideal opportunity for those seeking a low-maintenance lifestyle.

- Three generous bedrooms complete with built-in wardrobes, main bedroom with ensuite.
- Open plan, light-filled interiors with air conditioning.

- Spacious kitchen with gas cooktop and ample bench and storage space

- Two separate and spacious living areas
- Internal laundry with additional downstairs toilet.
- Large north facing yard with covered patio and ample space for entertaining
- Single drive-through lock up garage