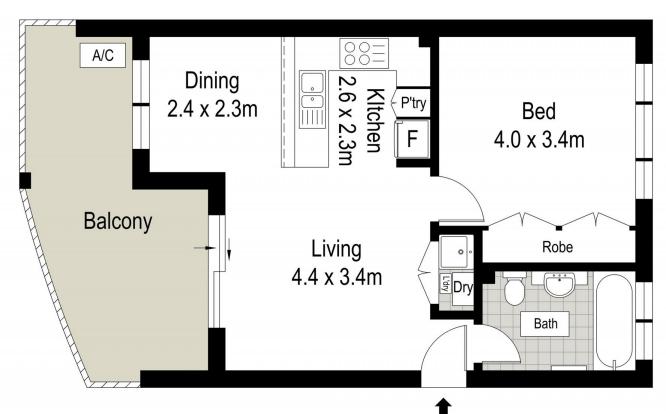

## Features are:

Spacious north facing entertaining balcony
Well proportioned bedroom with built-in robe
Separate lounge/dining space
Full size separate bathroom
Kitchen equipped with stone bench tops and dishwasher
Split system air conditioning
Oversized lock up garage approximately 26sqm
Walking distance to Shelly Park, the Esplanade, shops,
beaches and transport
Strata Levies \$869 per quarter (approximate)

1 🚐 1 🚔 1 🗬

**Price**:\$830,000

**View :** https://www.chrisburke.com.au/sale/nsw/sutherla nd/cronulla/residential/apartment/7915853

**David Kennedy** 0295441111

**BASEMENT LEVEL** 

0 1 2 3 4 5 SCALE IN METERS.