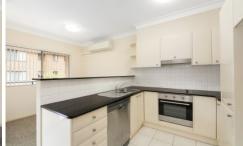

## Features are:

Spacious north facing entertaining balcony
Well proportioned bedroom with built-in robe
Separate lounge/dining space
Full size separate bathroom
Kitchen equipped with stone bench tops and dishwasher
Split system air conditioning
Oversized lock up garage approximately 26sqm
Walking distance to Shelly Park, the Esplanade, shops,
beaches and transport
Strata Levies \$869 per quarter (approximate)