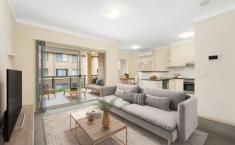

## Features are:

Spacious north facing entertaining balcony
Well proportioned bedroom with built-in robe
Separate lounge/dining space
Full size separate bathroom
Kitchen equipped with stone bench tops and dishwasher
Split system air conditioning
Oversized lock up garage approximately 26sqm
Walking distance to Shelly Park, the Esplanade, shops,
beaches and transport
Strata Levies \$869 per quarter (approximate)