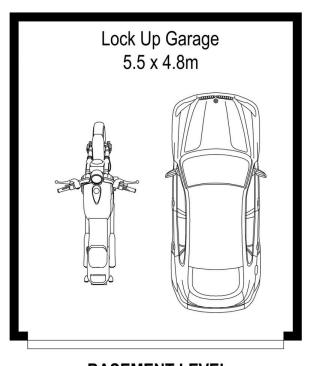

## Features are:

Spacious north facing entertaining balcony
Well proportioned bedroom with built-in robe
Separate lounge/dining space
Full size separate bathroom
Kitchen equipped with stone bench tops and dishwasher
Split system air conditioning
Oversized lock up garage approximately 26sqm
Walking distance to Shelly Park, the Esplanade, shops,
beaches and transport
Strata Levies \$869 per quarter (approximate)

1 🚐 1 🚔 1 🗬

**Price**:\$830,000

**View :** https://www.chrisburke.com.au/sale/nsw/sutherla nd/cronulla/residential/apartment/7915853

**David Kennedy** 0295441111

**BASEMENT LEVEL** 

0 1 2 3 4 5 SCALE IN METERS.