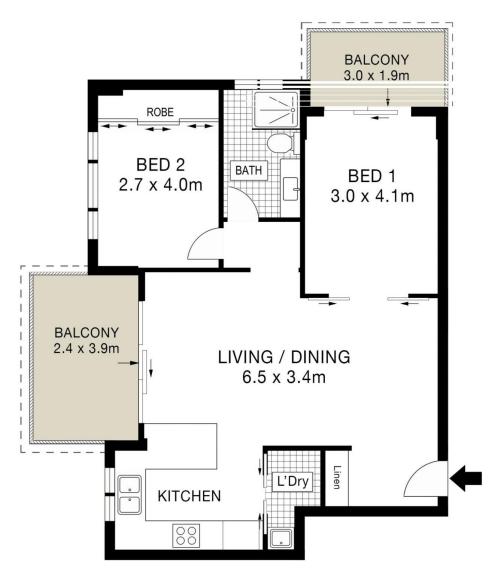

## Features are:

Generous floor plan with a north facing balcony
Two well proportioned bedrooms
2nd balcony with expansive water views
Stunning kitchen with stone bench tops, induction cooktop,
pyrolytic oven and dishwasher
Quality European floating flooring
Modern bathroom with dual head shower
Internal laundry
Security building with lift access
Security parking plus storeroom
Within metres to cafes, shops, mall, beaches, transport and