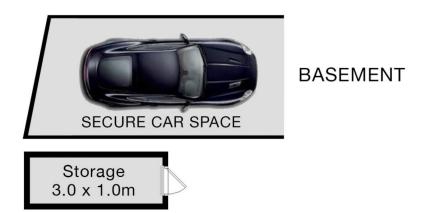

## Features are:

Generous floor plan with a north facing balcony
Two well proportioned bedrooms
2nd balcony with expansive water views
Stunning kitchen with stone bench tops, induction cooktop,
pyrolytic oven and dishwasher
Quality European floating flooring
Modern bathroom with dual head shower
Internal laundry
Security building with lift access
Security parking plus storeroom
Within metres to cafes, shops, mall, beaches, transport and