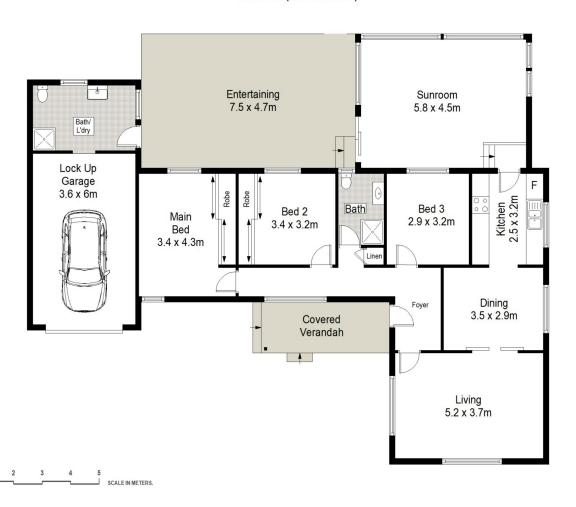

## Features are:

Over 20m frontage
3 well proportioned bedrooms
Separate lounge and dining areas
Private sunroom
Single lock up garage with storage
Additional off street parking
Impressive block approximately 634sqm
Close to shops, quality schools and transport

3 📭 2 🚰 1 🖨

**View**: https://www.chrisburke.com.au/sale/nsw/sutherla nd/woolooware/residential/house/7897686

**David Kennedy** 0295441111

SITE PLAN (NOT TO SCALE)

38 Coral Road, Woolooware