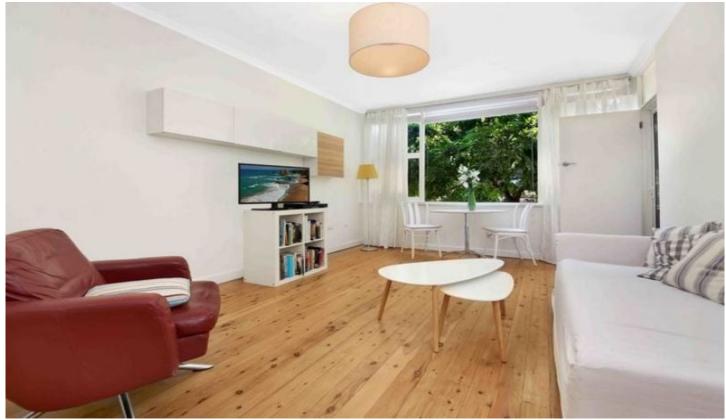

Sunny north facing balcony
Open plan living with timber floors
Modern kitchen (space for dishwasher or washing machine)
Good size bedroom with built-in robe
Updated bathroom
Share laundry
Registered car space