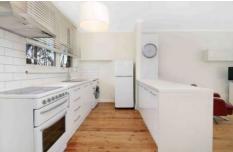

Sunny north facing balcony
Open plan living with timber floors
Modern kitchen (space for dishwasher or washing machine)
Good size bedroom with built-in robe
Updated bathroom
Share laundry
Registered car space