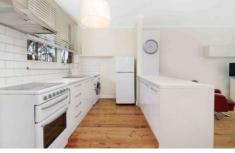

Sunny north facing balcony
Open plan living with timber floors
Modern kitchen (space for dishwasher or washing machine)
Good size bedroom with built-in robe
Updated bathroom
Share laundry
Registered car space