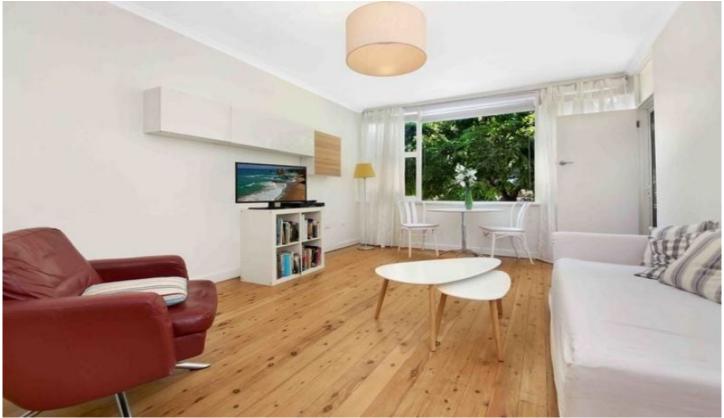

Sunny north facing balcony
Open plan living with timber floors
Modern kitchen (space for dishwasher or washing machine)
Good size bedroom with built-in robe
Updated bathroom
Share laundry
Registered car space