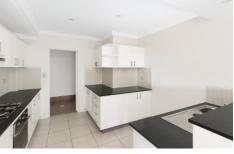

Spacious living and dining

Beautiful gas kitchen with stainless steel and granite finishes

Large main bedroom with built-in robe and modern ensuite Second bedroom with built-in robe

Ensuite and main bathrooms with separate bath and shower