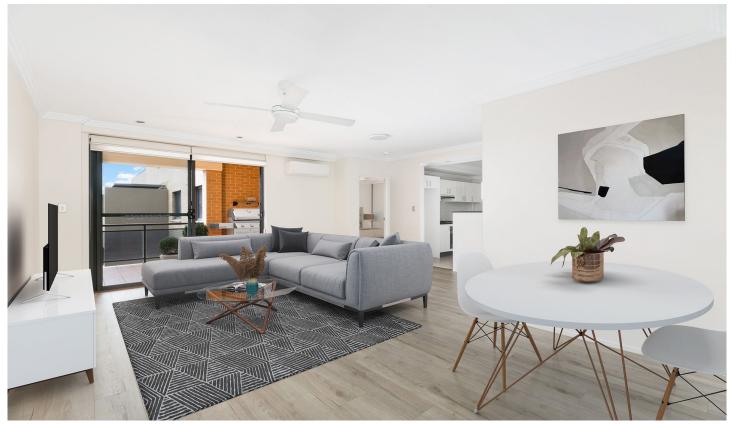

## 74/8-12 Wandella Road Miranda NSW

Situated in one of Miranda's premier complexes, this spacious north facing apartment is just a minute's walk to all of Miranda's amenities including Westfield, Parkside Plaza and Miranda train station. Features are:

Spacious living and dining

Beautiful gas kitchen with stainless steel and granite finishes

Large main bedroom with built-in robe and modern ensuite Second bedroom with built-in robe

Ensuite and main bathrooms with separate bath and shower

Handy internal laundry

Spacious covered balcony ideal for entertaining Security car space with lift access

Council Rates \$367 per quarter (approximate) Water Rates \$154 per quarter (approximate)

2 2 1 2