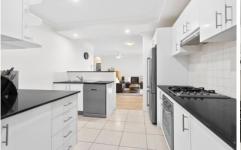

Spacious living and dining

Beautiful gas kitchen with stainless steel and granite finishes

Large main bedroom with built-in robe and modern ensuite Second bedroom with built-in robe

Ensuite and main bathrooms with separate bath and shower