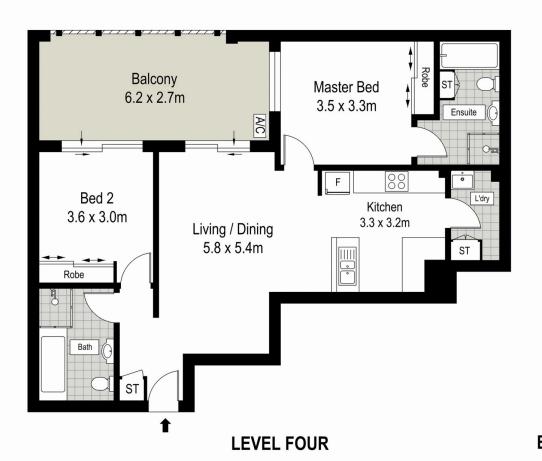

Spacious living and dining

Beautiful gas kitchen with stainless steel and granite finishes

Large main bedroom with built-in robe and modern ensuite Second bedroom with built-in robe

Ensuite and main bathrooms with separate bath and shower

Handy internal laundry

Spacious covered balcony ideal for entertaining Security car space with lift access

Council Rates \$367 per quarter (approximate) Water Rates \$154 per quarter (approximate)

2 2 1 2

**Price**:\$807,000

View : https://www.chrisburke.com.au/sale/nsw/sutherla

nd/miranda/residential/apartment/7851106

**David Kennedy** 0295441111

**BASEMENT ONE** 

DISCLAIMER: THIS IS FOR ILLUSTRATIVE PURPOSES ONLY, ALL DIMENSIONS ARE APPROXIMATE AND IT DOES NOT CONSTITUTE PART OF ANY LEGAL DOCUMENTS.