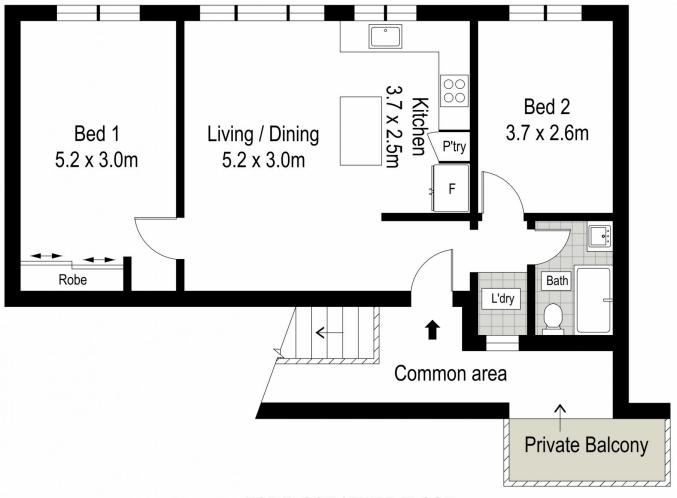

## 23/83 Ewos Parade Cronulla NSW

Privately positioned on the top floor and enjoying complete privacy, this apartment boasts ocean and park views and is conveniently located close to shops, the Esplanade, schools, transport and all of Cronulla's attractions.

Please register your details to be notified of inspection times by either "book inspection" or "email agent" - on-line applications via t-App - link on our website.

2 well proportioned bedrooms
High ceilings throughout
Timber floors
Stunning kitchen equipped with stone bench tops and integrated dishwasher
Modern bathroom
Open light-filled lounge/dining

## 2 📭 1 🖳

**View**: https://www.chrisburke.com.au/lease/nsw/sutherl and/cronulla/residential/apartment/7842095

Property Management Team 0295441111

TOP FLOOR / THIRD FLOOR

DISCLAIMER: THIS IS FOR ILLUSTRATIVE PURPOSES ONLY, ALL DIMENSIONS ARE APPROXIMATE AND IT DOES NOT CONSTITUTE PART OF ANY LEGAL DOCUMENTS.