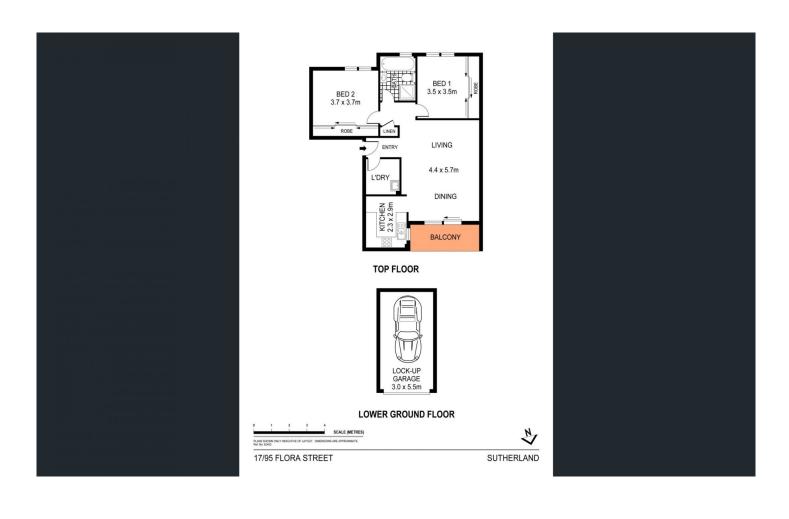

## 17/95-101 Flora Street Sutherland NSW

Stylish and well-appointed throughout, this sunny top floor apartment provides fresh interiors and spacious living. Set in an ideal location, enjoying a low maintenance lifestyle and desirable north facing position.

Floor plan provides seamless flow to north facing balcony Stylish renovated kitchen features granite bench tops and dishwasher

Contemporary bathroom with separate bath and shower Generous sized bedrooms with built-in robes

Split system air-conditioning and convenience of internal

2 📭 1 🖺 1 🗬

**View**: https://www.chrisburke.com.au/lease/nsw/sutherland/sutherland/residential/apartment/7835196

Property Management Team 0295441111