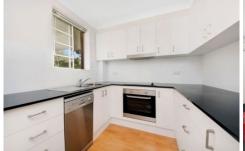

Floor plan provides seamless flow to north facing balcony Stylish renovated kitchen features granite bench tops and dishwasher

Contemporary bathroom with separate bath and shower Generous sized bedrooms with built-in robes