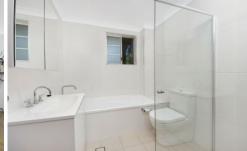

Floor plan provides seamless flow to north facing balcony Stylish renovated kitchen features granite bench tops and dishwasher

Contemporary bathroom with separate bath and shower Generous sized bedrooms with built-in robes