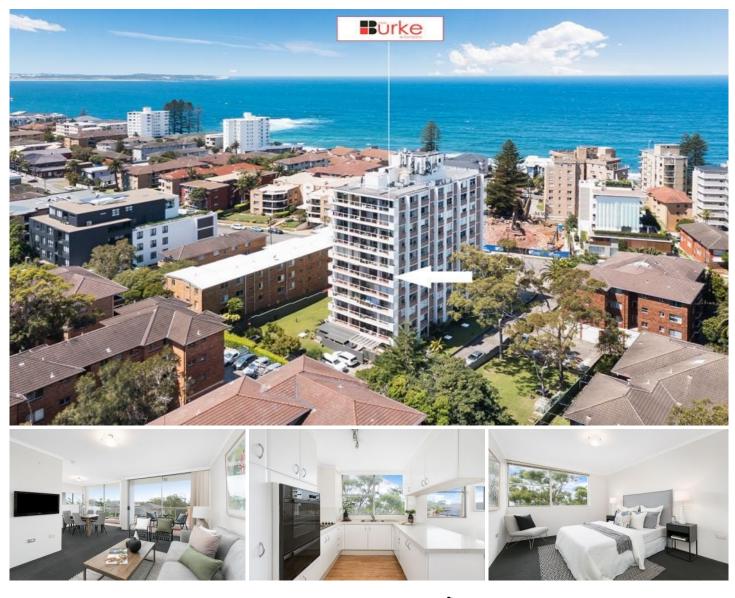

## 21/59-63 Ewos Parade Cronulla NSW

Privately positioned on the 6th floor of the renowned "Brentwood" building, this fantastic apartment enjoys space, convenience and position - sorry no pets.

Register your details to be notified of inspection times by either "email agent" or "book inspection" - applications via T-App - link on our website.

Lift access from stunning entrance foyer 2 well proportioned bedrooms with built-in robes Modern open plan kitchen with stone bench tops 2-way bathroom and separate w.c Sundrenched full length entertaining balcony Basement lock up garage with internal access Short walk to Cronulla beach, mall, station, restaurants and Shelly beach