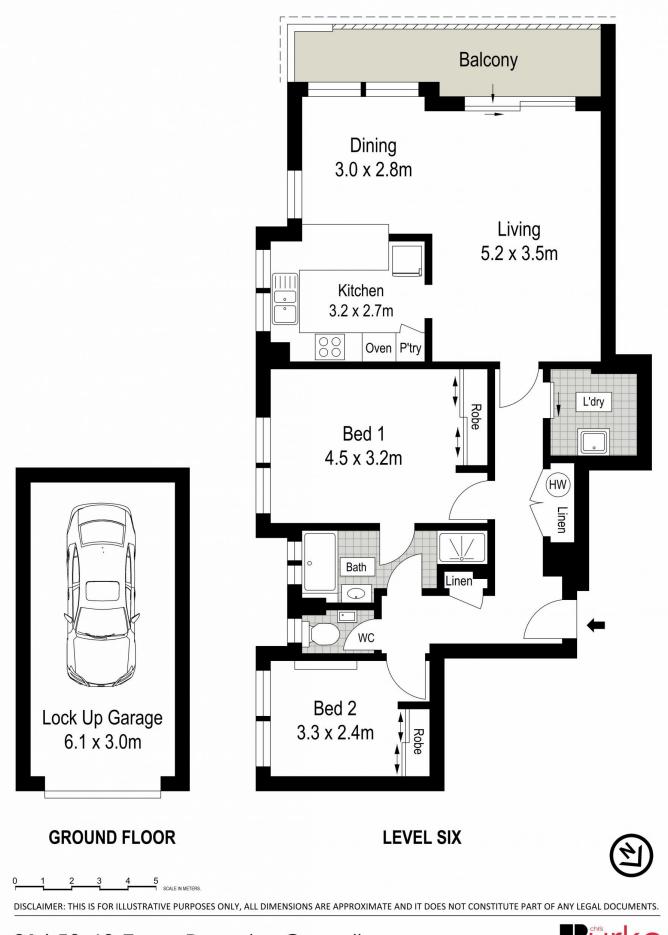

Lift access from stunning entrance foyer 2 well proportioned bedrooms with built-in robes Modern open plan kitchen with stone bench tops 2-way bathroom and separate w.c Sundrenched full length entertaining balcony Basement lock up garage with internal access Short walk to Cronulla beach, mall, station, restaurants and Shelly beach