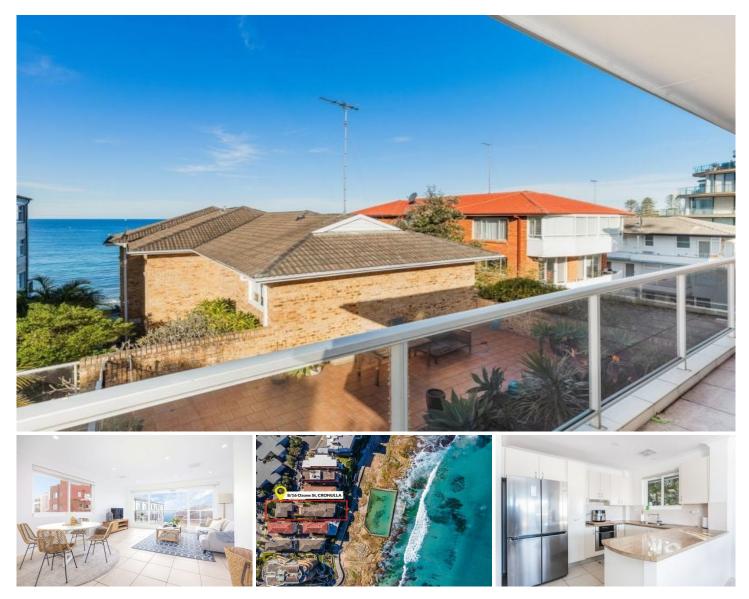

## 8/16 Ozone Street Cronulla NSW

Located in an ultra-convenient position in one of Cronulla's best streets and boasting ocean views, this generously proportioned luxury apartment provides the perfect lifestyle opportunity with direct access to Cronulla beach, the Esplanade and rock pools. This east facing penthouse-style apartment occupies the entire top floor of a boutique block of 8 and has no common walls.

Three generous sized bedrooms - main with ensuite

3 🛤 2 🚔 2 🚘

**View** : https://www.chrisburke.com.au/lease/nsw/sutherl and/cronulla/residential/apartment/7737192

Property Management Team 0295441111

DISCLAIMER: THIS IS FOR ILLUSTRATIVE PURPOSES ONLY, ALL DIMENSIONS ARE APPROXIMATE AND IT DOES NOT CONSTITUTE PART OF ANY LEGAL DOCUMENTS.