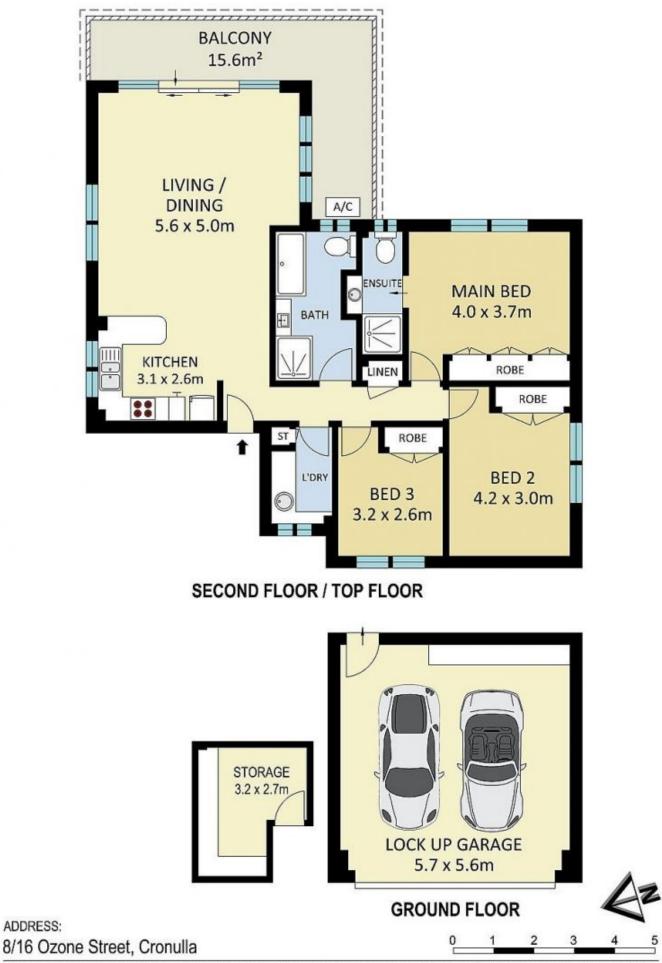

Three generous sized bedrooms - main with ensuite

3 🛤 2 🚔 2 🚘

**View** : https://www.chrisburke.com.au/lease/nsw/sutherl and/cronulla/residential/apartment/7737192

Property Management Team 0295441111

DISCLAIMER: THIS IS FOR ILLUSTRATIVE PURPOSES ONLY, ALL DIMENSIONS ARE APPROXIMATE AND IT DOES NOT CONSTITUTE PART OF ANY LEGAL DOCUMENTS.