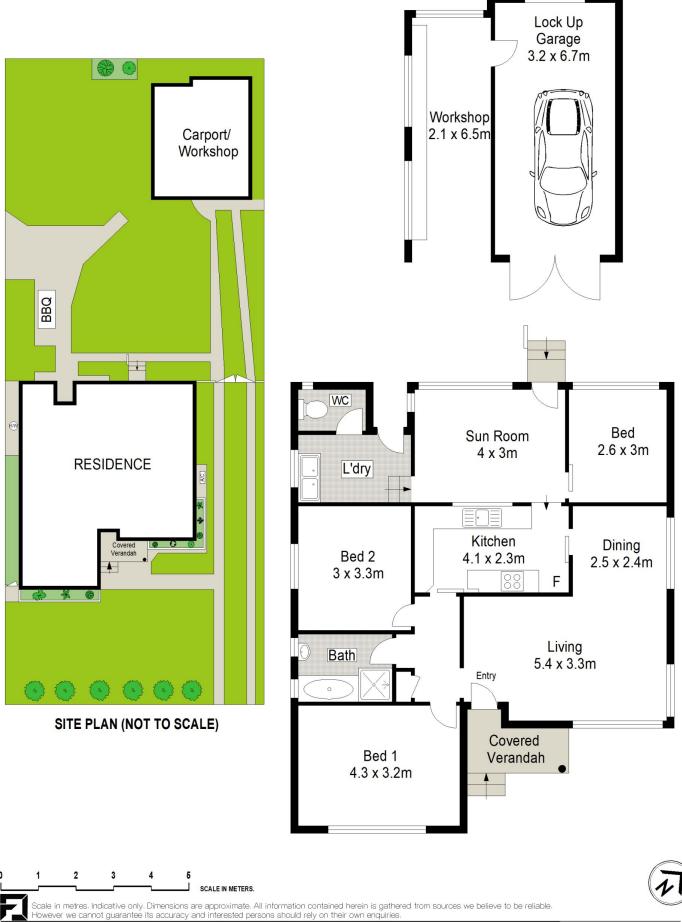

## 11 Tergur Crescent Caringbah NSW

Single level home with a land size of approximately 575sqm in an ultra central location ideal for the growing family close to popular schools, Sutherland Hospital, Westfield Shopping Centre and a short drive to Cronulla beaches.

Immaculate and original home with new carpet and paint throughout

3 well proportioned bedrooms

Separate lounge/dining - separate sunroom at rear

**View :** https://www.chrisburke.com.au/lease/nsw/sutherl and/caringbah/residential/house/7727775