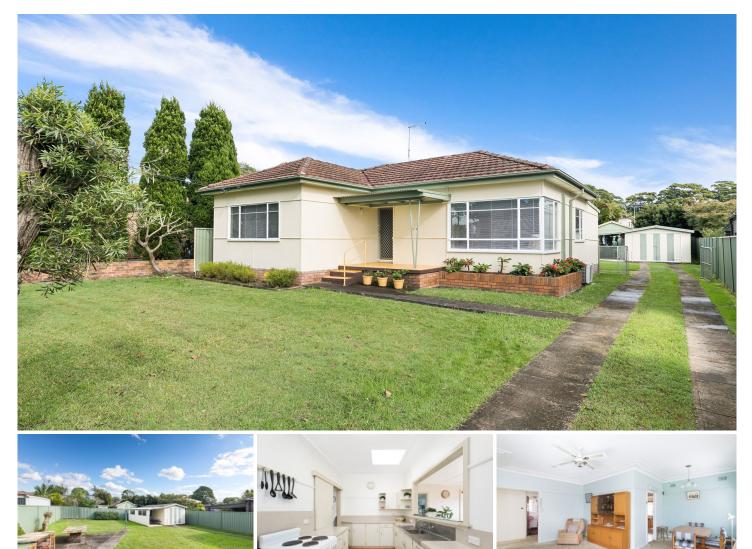

## 11 Tergur Crescent Caringbah NSW

Single level home with a land size of approximately 575sqm in an ultra central location ideal for the growing family close to popular schools, Sutherland Hospital, Westfield Shopping Centre and a short drive to Cronulla beaches.

Immaculate and original home with new carpet and paint throughout

3 well proportioned bedrooms

Separate lounge/dining - separate sunroom at rear

**View :** https://www.chrisburke.com.au/lease/nsw/sutherl and/caringbah/residential/house/7727775

Property Management Team 0295441111

11 Tergur Crescent, Caringbah