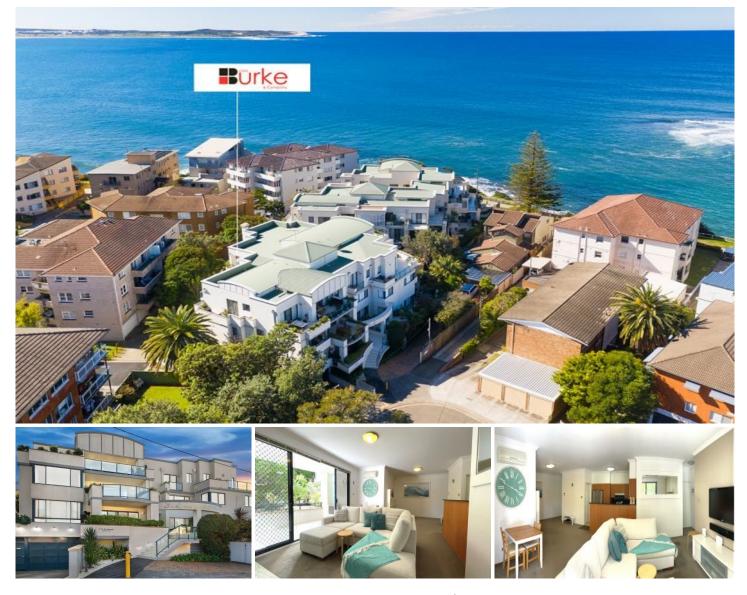

## 21/27-29 The Esplanade Cronulla NSW

Nestled in a cul-de-sac and enjoying a north aspect, this 2 bedroom apartment is positioned on an elevated ground floor within the secure complex "Bakana" in South Cronulla an easy walking distance to beaches, rock pools, shops, restaurants, cafes and transport - sorry NO pets.

Modern kitchen with stone bench tops, dishwasher and gas cooking

Built-in robes in both bedrooms - new blinds to be installed Modern bathroom with bath and shower Internal laundry

**View :** https://www.chrisburke.com.au/lease/nsw/sutherl and/cronulla/residential/apartment/7698873