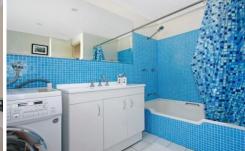

Open plan living/dining area
Updated kitchen with breakfast bar and dishwasher
Generous bedroom with mirrored built-in robe
Modern bathroom with bath and laundry facilities
Allocated car space
Located within walking distance to all of Cronulla's