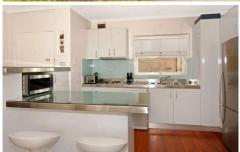

Open plan living/dining area
Updated kitchen with breakfast bar and dishwasher
Generous bedroom with mirrored built-in robe
Modern bathroom with bath and laundry facilities
Allocated car space
Located within walking distance to all of Cronulla's