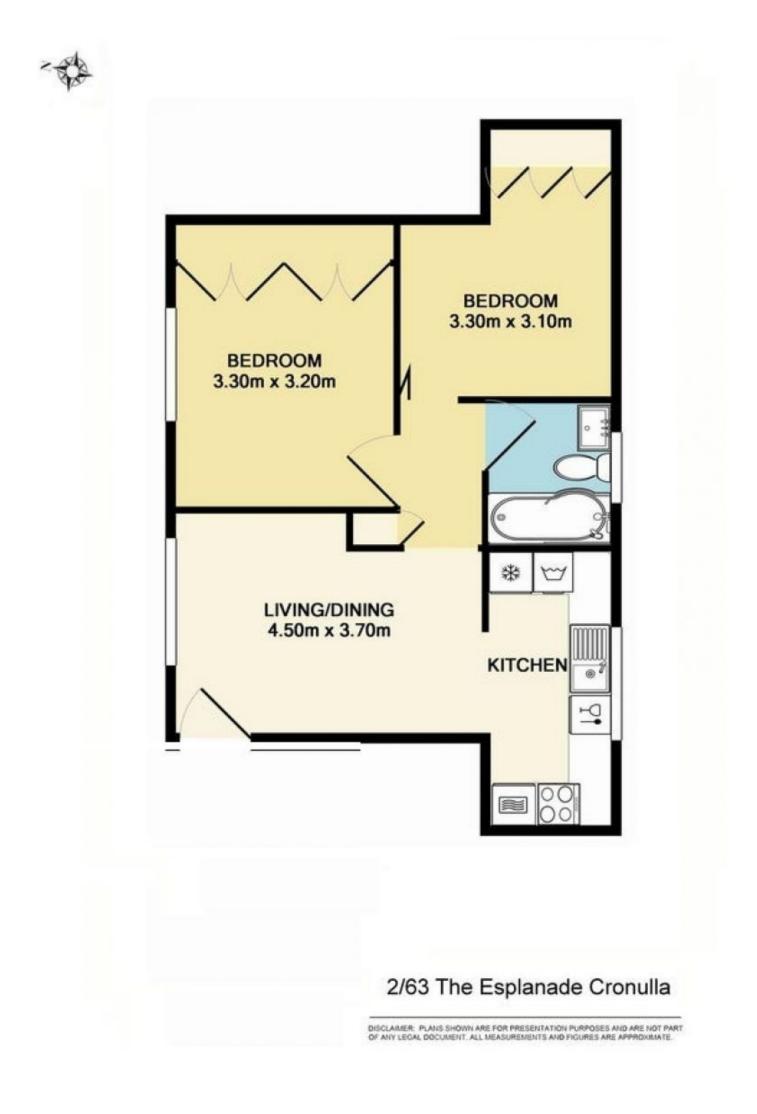

2 good sized bedrooms both with built-in wardrobes and ceiling Fans

Updated bathroom with shower bath combo

Front load Washing Machine & fridge included in kitchen Boutique security complex of only 9 apartments

## 2 🎮 1 🚝

View : https://www.chrisburke.com.au/lease/nsw/sutherl and/cronulla/residential/apartment/7674000