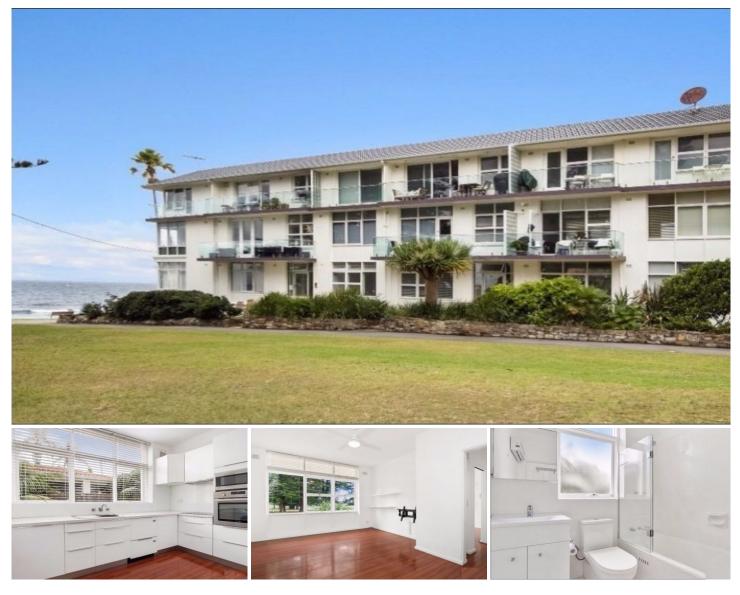

## 2/63 The Esplanade CRONULLA NSW

Embracing Cronulla's sought-after beachside lifestyle, this ground floor apartment boasts light-filled interiors and has the benefit of Shelly Park, beach and the ocean pool within metres of your front doorstep.

Please register your details to be notified of inspection times by either "book inspection" or "email agent" - our on-line application is via T-app - see link on our website.

Modern Kitchen -Caesar Stone Bench Tops - Induction Cooktop and double dish-drawer

2 good sized bedrooms both with built-in wardrobes and ceiling Fans

Updated bathroom with shower bath combo

Front load Washing Machine & fridge included in kitchen Boutique security complex of only 9 apartments

## Views across the park