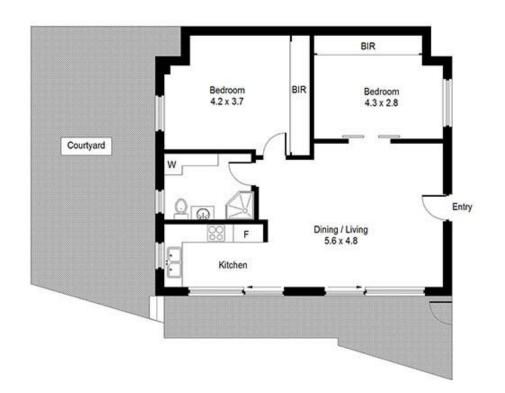

## 1/26 Ozone Street Cronulla NSW

Impressive oceanfront apartment positioned right on The Esplanade with direct access to south Cronulla beach and rock pools, this apartment offers some of the best water views that Cronulla has to offer and all within short walking distance to Shops and Transport - sorry no pets.

Register your details to be notified of inspection times by either "email agent" or "book inspection" only applications via T-App will be accepted - link on our website.

2 bedrooms with built-in robes
Open plan lounge and dining area with underfloor heating
Modern kitchen with dishwasher
Updated oven and rangehood
Large sun drenched wraparound balcony ideal for
entertaining

## 1/26 Ozone Street, Cronulla

Please note: All stated dimensions are approximate only.

Particulars given are of general information only and do not constitute any representation on the part of the vendor or agent.