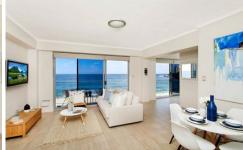

## 1/26 Ozone Street Cronulla NSW

Impressive oceanfront apartment positioned right on The Esplanade with direct access to south Cronulla beach and rock pools, this apartment offers some of the best water views that Cronulla has to offer and all within short walking distance to Shops and Transport - sorry no pets.

Register your details to be notified of inspection times by either "email agent" or "book inspection" only applications via T-App will be accepted - link on our website.

2 bedrooms with built-in robes
Open plan lounge and dining area with underfloor heating
Modern kitchen with dishwasher
Updated oven and rangehood
Large sun drenched wraparound balcony ideal for
entertaining