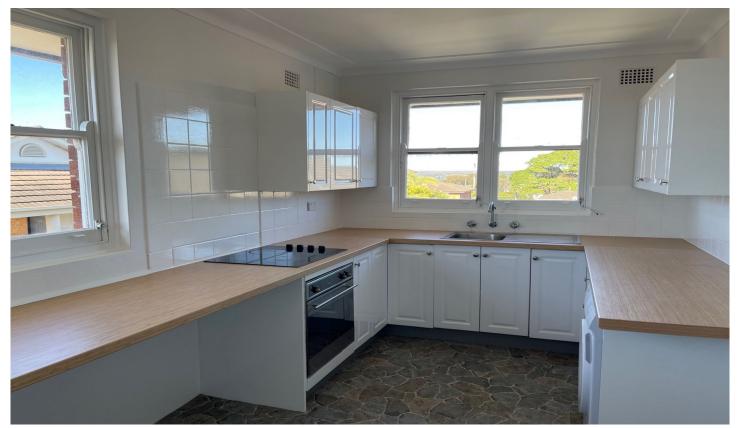

Spacious kitchen with breakfast bar and front loader washing machine

2 good size bedrooms - main with built-in robe Newly renovated bathroom Good sized balcony with water glimpses Updated paint and blinds throughout Lock up garage