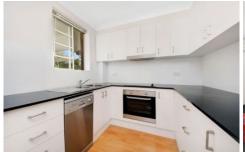

Floor plan provides seamless flow to north facing balcony Stylish renovated kitchen features granite bench tops and dishwasher

Contemporary bathroom with separate bath and shower Generous sized bedrooms with built-in robes