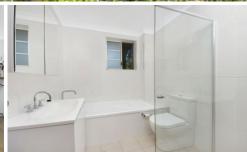

Floor plan provides seamless flow to north facing balcony Stylish renovated kitchen features granite bench tops and dishwasher

Contemporary bathroom with separate bath and shower Generous sized bedrooms with built-in robes