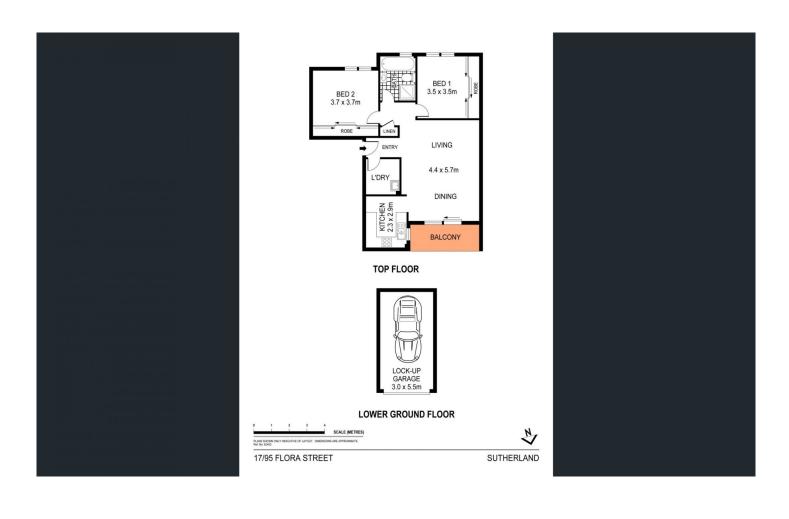

## 17/95-101 Flora Street Sutherland NSW

Stylish and well-appointed throughout, this sunny top floor apartment provides fresh interiors and spacious living. Set in an ideal location, enjoying a low maintenance lifestyle and desirable north facing position.

Floor plan provides seamless flow to north facing balcony Stylish renovated kitchen features granite bench tops and dishwasher

Contemporary bathroom with separate bath and shower Generous sized bedrooms with built-in robes