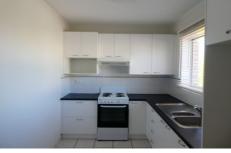

Mirrored built-in robes in both bedrooms Modern bathroom - separate toilet Internal laundry with washing machine Modern kitchen with dishwasher Sunny balcony Great outlook 1st in parking

2 🖳 1 🖳

**View**: https://www.chrisburke.com.au/lease/nsw/sutherland/cronulla/residential/unit/7643634