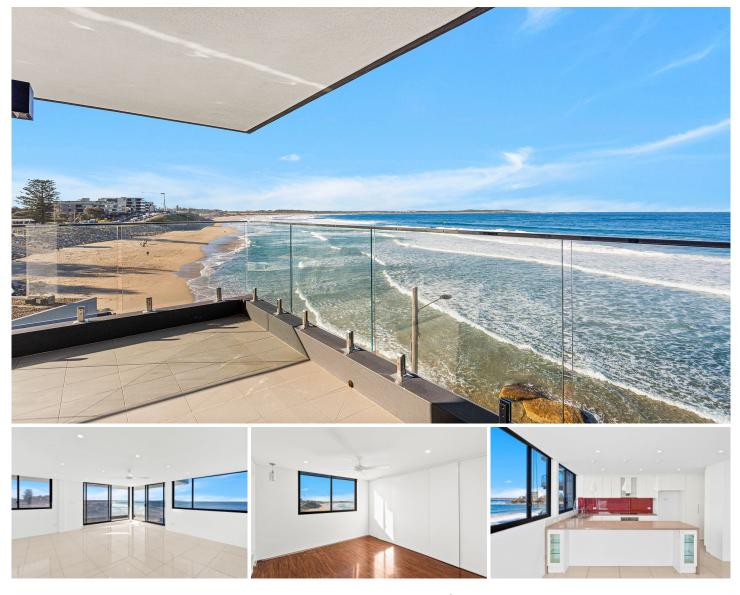

## 2/2 McDonald Street Cronulla NSW

Seaside security apartment with breathtaking views situated right in the heart of Cronulla only minutes to restaurants, cafes, shops and transport.

Please register your details to be notified of inspection times by either "book inspection" or "email agent" - only applications via T-App will be accepted - QR code attached or link in our website.

Freshly painted throughout New blinds to be installed throughout Great waterfront location with lift access North and east ocean aspect Light filled open plan tiled living and dining area Sun drenched balcony Modern kitchen with ample cupboard & bench space Newly installed dishwasher, cooktop and rangehood