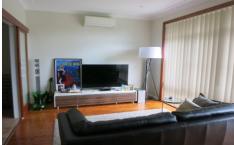

Built-in in main bedroom
Large lounge room with floor boards
Separate dining
Sunroom
Original kitchen
Air conditioning
Back courtyard with storage shed