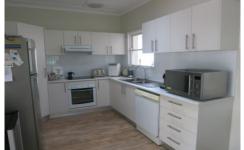

Built-in in main bedroom
Large lounge room with floor boards
Separate dining
Sunroom
Original kitchen
Air conditioning
Back courtyard with storage shed