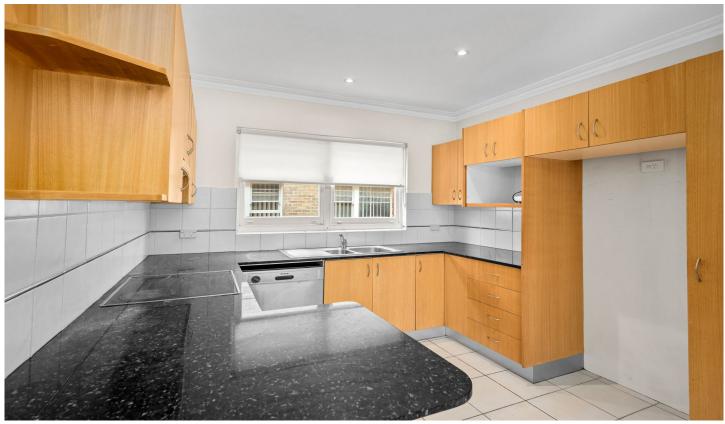

High ceilings and decorative cornices
2 large bedrooms
Built-in robe in main bedroom
Floorboards in living area
Spacious modern timber kitchen with dishwasher
Updated bathroom
Share laundry with own machine
Lock up garage