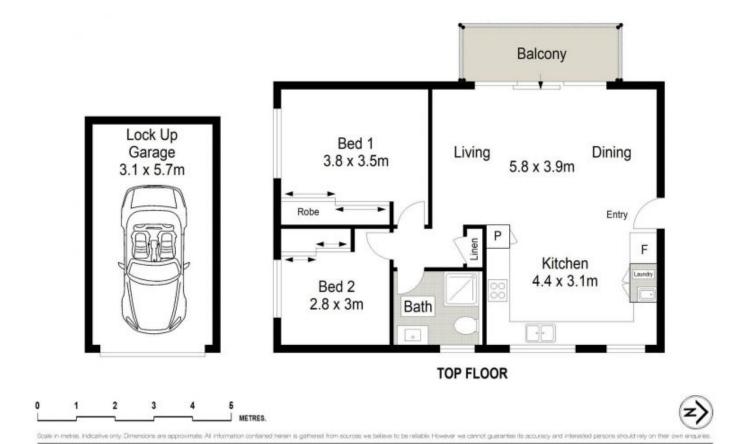

## 6/23-25 Searl Road Cronulla NSW

Perfectly positioned just moments to Cronulla's beaches, Gunnamatta Bay, shops and transport, this fully renovated apartment offers an ideal lifestyle for those seeking low-maintenance living. Offering 2 bedrooms, modern inclusions and an ideal west aspect, this apartment is the perfect beach pad.

Open plan interiors which easily flow to the covered entertainers' balcony

Modern kitchen featuring stone bench tops and quality appliances

2 bedrooms both offering built-in wardrobes and ceiling

2 📭 1 🖺 1 🗬