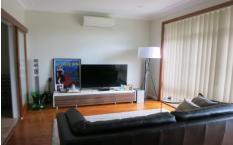

Built-in in main bedroom
Large lounge room with floor boards
Separate dining
Sunroom
Original kitchen
Air conditioning
Back courtyard with storage shed

3 🔼 1 🖳

**View :** https://www.chrisburke.com.au/lease/nsw/sutherl and/miranda/residential/semi-detached/7510750