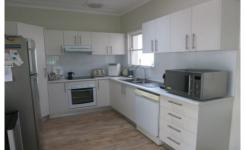

Built-in in main bedroom
Large lounge room with floor boards
Separate dining
Sunroom
Original kitchen
Air conditioning
Back courtyard with storage shed

3 🔼 1 🖳

**View :** https://www.chrisburke.com.au/lease/nsw/sutherl and/miranda/residential/semi-detached/7510750