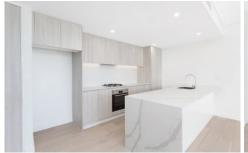

Please register your details by either "book inspection" or "email agent" - only applications via T-App will be considered - QR code below - link on our website

2 bedrooms with built-in robes - main with ensuite
Modern kitchen - stone bench tops - gas cooktop dishwasher - large pantry
Entertaining balcony overlooking playing field
Timber flooring throughout
Ducted air conditioning
Video intercom system