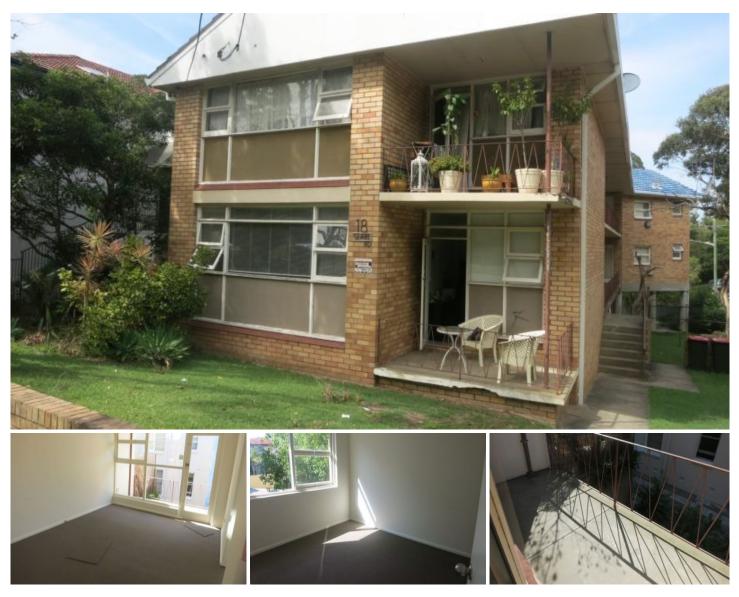

## 3/18 Searl Road Cronulla NSW

Updated one bedroom unit close to mall and transport.

Register your details to be notified of inspection times by either "email agent" or "book inspection" - only applications via T-App will be accepted - QR code below - or link to T-App on our website.

Elevated ground floor Original kitchen and bathroom Open plan combined lounge/dining Share laundry First in parking Short walk to beaches, cafes and restaurants

**View :** https://www.chrisburke.com.au/lease/nsw/sutherl and/cronulla/residential/apartment/7443260