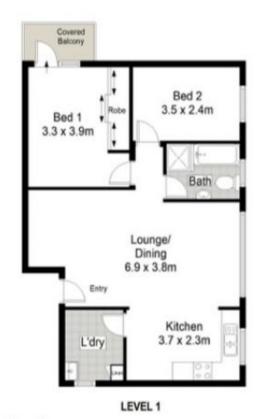

## 11/4-6 Allison Road Cronulla NSW

Conveniently located close to Gunnamatta Bay, park and train station, this 1st floor apartment is spacious and light filled.

Please register your details by either "book inspection" or "email agent" - only applications via T-App will be accepted - QR code below or link to T-App on our website.

Open kitchen with dishwasher
2 well proportioned bedrooms - main with built-in robe and balcony
Large internal laundry
Security block
Single lock up garage with internal access
Short walk to beaches and mall