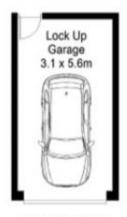

Open kitchen with dishwasher
2 well proportioned bedrooms - main with built-in robe and balcony
Large internal laundry
Security block
Single lock up garage with internal access
Short walk to beaches and mall