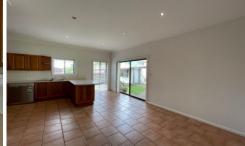

Freshly painted throughout
Spacious living area
Polished timber floorboards
Mirrored built-in robes
Timber kitchen with adjoining dining area
Level grassed yard with plenty of room to entertain
Storage/hobby rooms at rear of yard
Easy walk to local schools, neighbourhood shops, playing
fields and transport