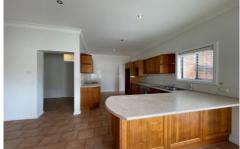

Freshly painted throughout
Spacious living area
Polished timber floorboards
Mirrored built-in robes
Timber kitchen with adjoining dining area
Level grassed yard with plenty of room to entertain
Storage/hobby rooms at rear of yard
Easy walk to local schools, neighbourhood shops, playing
fields and transport