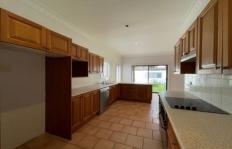

Freshly painted throughout
Spacious living area
Polished timber floorboards
Mirrored built-in robes
Timber kitchen with adjoining dining area
Level grassed yard with plenty of room to entertain
Storage/hobby rooms at rear of yard
Easy walk to local schools, neighbourhood shops, playing
fields and transport