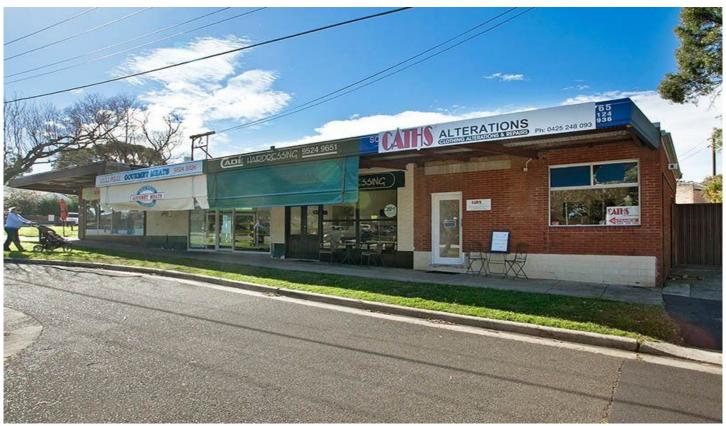

## 617 Port Hacking Road CARINGBAH SOUTH NSW

Six (6) lock up shops - fully tenanted - with excellent retail mix in sought after catchment of Lilli Pilli and Dolans Bay.

Gross Annual Return - \$111,566 excluding GST Land size - 404sqm (approx) Building size - 300 sqm (approx) Zoning - B1 Neighbourhood Centre

To be sold by expressions of interest closing at 4pm on Thursday 31st July 2014.

Outgoings Council Rates \_\$2,216.40 p.a. Water Rates - \$4,256.40 p.a. Land Tax - \$1,200.00 p.a. UCV - \$475,000 as at 1st July 2012. **Building Size**: 300 sqm **Land Size**: 404 sqm